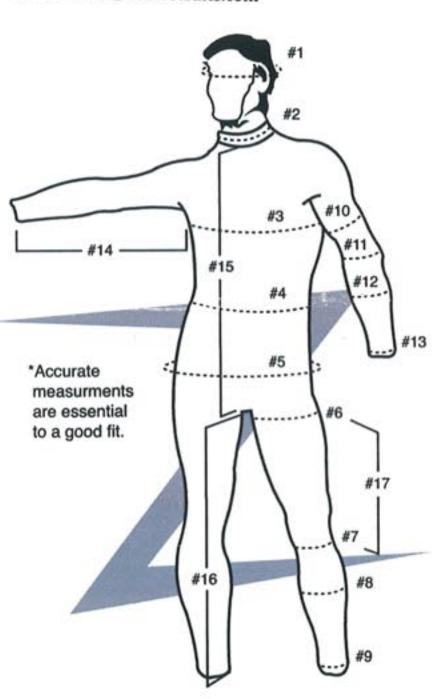

## MEASUREMENTS HEIGHT

|     | HEIGHT                | cm |
|-----|-----------------------|----|
|     | WEIGHT                | kg |
| #1  | HEAD                  | cm |
| #2  | NECK                  | "  |
| #3  | CHEST                 |    |
| #4  | WAIST                 | "  |
| #5  | SEAT                  | "  |
| #6  | Top of THIGH          |    |
| #7  | KNEE                  | "  |
| #8  | CALF                  | *  |
| #9  | ANKLE                 |    |
| #10 | BICEP                 |    |
| #11 | Above ELBOW           |    |
| #12 | FOREARM               | •  |
| #13 | WRIST                 |    |
| #14 | UNDERARM Length       |    |
| #15 | COLLAR BONE to CROTCH |    |
| #16 | CROTCH to ANKLE       | ,  |
| #17 | CROTCH to Above Knee  |    |

- \*ALL measurements are essential to complete all custom suits.
- \*15 place ruler between thighs at crotch & measure from ruler up to the sternum.
- \*16 ....then measure down to the desired leg length.